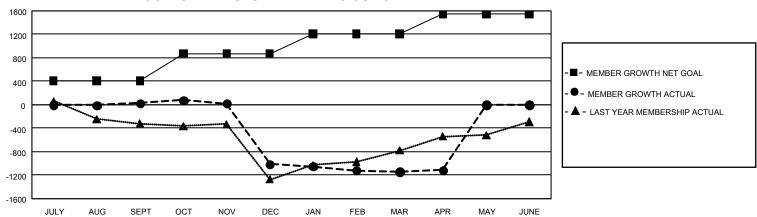

## GOALS AND ACTUAL MEMBERS CUMULATIVE

| DROPPED CLUBS: 39 |       | 337 CLUBS OF 825 ADDED 1<br>OR MORE NEW MEMBERS | GENDER DISTRIBUTION                  |                |
|-------------------|-------|-------------------------------------------------|--------------------------------------|----------------|
|                   |       |                                                 | MALE                                 | 8,298 (49.45%) |
|                   |       |                                                 | FEMALE                               | 8,477 (50.51%) |
| DROPPED MEMBERS   |       |                                                 | NON BINARY                           | 0 (0.00%)      |
| DECEASED          | 114   |                                                 | PREFER NOT TO ANSWER                 | 7 (0.04%)      |
| CLUB CANCELLED    | 466   | CLICK HERE FOR                                  | TOTAL FAMILY UNIT MEMBERS 6,7        |                |
| OTHER             | 1,888 |                                                 |                                      | ,              |
| TOTAL             | 2,468 | CUMULATIVE MEMBERSHIP DATA                      | FAMILY MEMBERS PAYING HALF DUES 4,04 |                |

| Members               |                           |                         |                                                    |  |  |  |  |  |
|-----------------------|---------------------------|-------------------------|----------------------------------------------------|--|--|--|--|--|
| RESULTS FOR 2022-2023 |                           |                         |                                                    |  |  |  |  |  |
| QUARTER               | MEMBER GROWTH NET<br>GOAL | MEMBER GROWTH<br>ACTUAL | DROPPED MEMBERS<br>ACTUAL (including<br>transfers) |  |  |  |  |  |
| JULY/AUG/SEF          | PT 410                    | 577                     | 467                                                |  |  |  |  |  |
| OCT/NOV/DEC           | 463                       | 484                     | 1,482                                              |  |  |  |  |  |
| JAN/FEB/MAR           | 336                       | 327                     | 397                                                |  |  |  |  |  |
| APR/MAY/JUNI          | ∃ 332                     | 166                     | 122                                                |  |  |  |  |  |