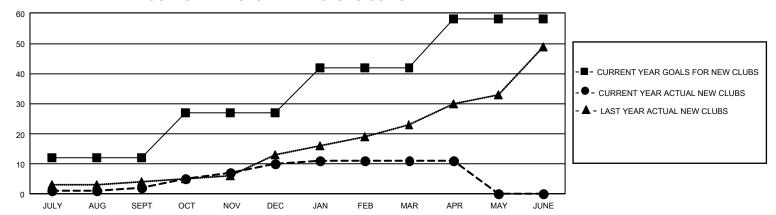

## GOALS AND ACTUAL NEW CLUBS CUMULATIVE

## GMT Constitutional Area 3, Group C

REPORT DOES NOT INCLUDE CLUBS IN UNDISTRICTED AREAS.

| QUARTER       | NEW CLUB GOAL | NEW CLUBS | DROPPED CLUBS | QUARTER      |
|---------------|---------------|-----------|---------------|--------------|
| JULY/AUG/SEPT | 36            | 2         | 7             | JULY/AUG/SEF |
| OCT/NOV/DEC   | 45            | 8         | 20            | OCT/NOV/DEC  |
| JAN/FEB/MAR   | 45            | 1         | 11            | JAN/FEB/MAR  |
| APR/MAY/JUNE  | 48            | 0         | 1             | APR/MAY/JUN  |